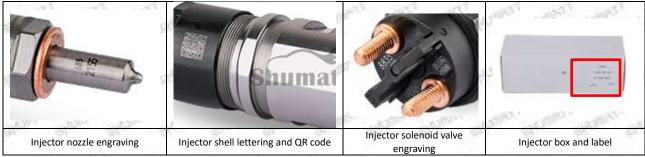

## 2.1.0445120356 Injector's Part Number Location

1) E.g.: The injector part number see as follows

| No. | Name                                       |
|-----|--------------------------------------------|
| Α   | brand, logo, part number,<br>series number |
| В   | nozzle part number                         |