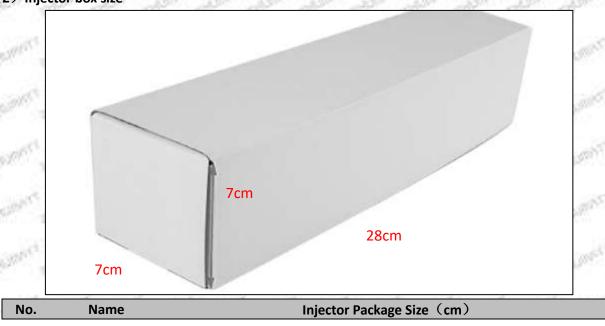

Package Size: 28cm\*7 cm \*7 cm = 1372cm<sup>3</sup> Injector Type: Diesel Common Rail Injector

MOQ: 4 Pieces

#### (2) Injector box size

 $\label{lem:mob_whatsapp: +86 13410541523 Tel: +8675523215133} \\ \text{Email: } \underline{\text{ruby@shumatt.com}} \\ \text{Website: } \underline{\text{www.shumatt.com}} \\$ 

1 Injector Box

28\*7\*7