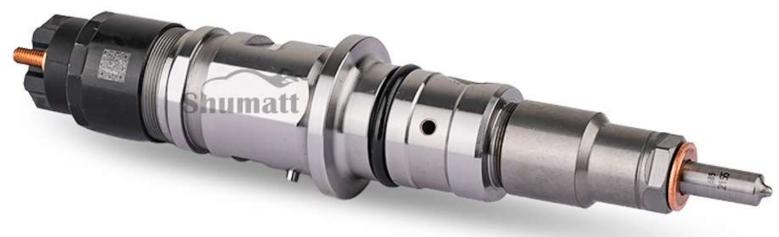

# 1.1.0445120356 Injector's Basic Information

| Title | China made new high quality diesel injector 0445120356 CRIN3-18 |
|-------|-----------------------------------------------------------------|
| SKU   | G1W20445120356                                                  |

# **1.4.0445120356** Injector's Parameter

Adaptation System: Common Rail System

**Injector Series: 120 Series** 

Parameter Performance: CRIN2-16

**Matching Accessories:** Gasket F 00R J02 175 (7.73\*14.36\*1.49)

Injector Type: Electromagnetic Injector
Support System Maximum Pressure: 1,600

 $\label{lem:mob_whatsapp: +86 13410541523 Tel: +8675523215133} \\ \text{Email:} \underline{\text{ruby@shumatt.com}} \\ \text{Website:} \underline{\text{www.shumatt.com}} \\ \text{}$ 

#### 1.5.0445120356 Injector's Specifications and Dimensions

Injector Size:  $21.5 \text{cm}^* 4 \text{ cm} = 344 \text{cm}^3 (L^*W^*H=V)$ 

**Injector Net Weight:** 0.55kg

Gross Weight: 0.6kg

Injector Quality: China Made Brand New Injector