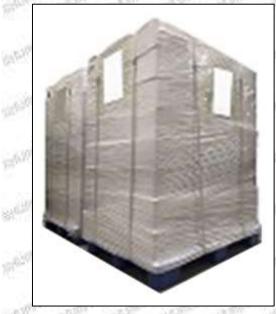

**Pallet Shipping:** Use fumigation free and recycling trays that meet export requirements, and use white wrapping protective film to wrap and bind with cable ties for the outside, such as picture No. 4, Also, the products can be packaged according to customers' requirements.