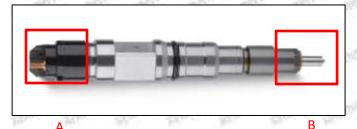

## 2.1.0445120356 Injector's Part Number Location

1) E.g.: The injector part number see as follows

| No. | Name                                       |
|-----|--------------------------------------------|
| Α   | brand, logo, part number,<br>series number |
| В   | nozzle part number                         |