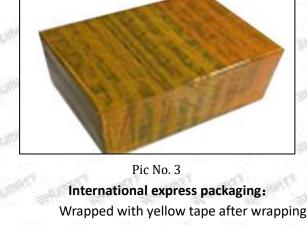

## 3.7.0445120356 Injector's Packing

**Domestic express packaging:** Usually wrapped in waterproof scotch tape, such as picture No.2.

**International express packaging:** Wrapped with waterproof yellow tape After wrapping the black protective film, such as picture No. 3.